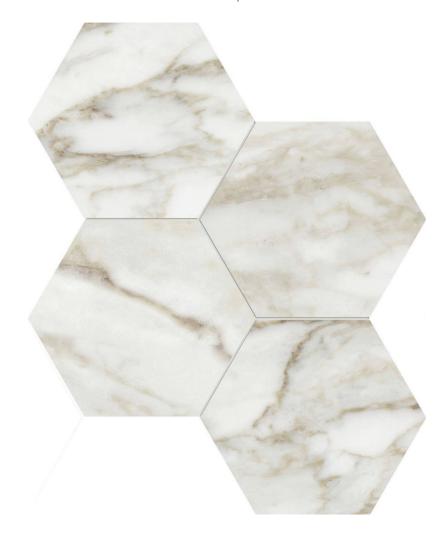

## PRODUCT AMALFI CALACATTA HONED 6

Marble Look | 12"x14"

## **GRAPHIC VARIETY**