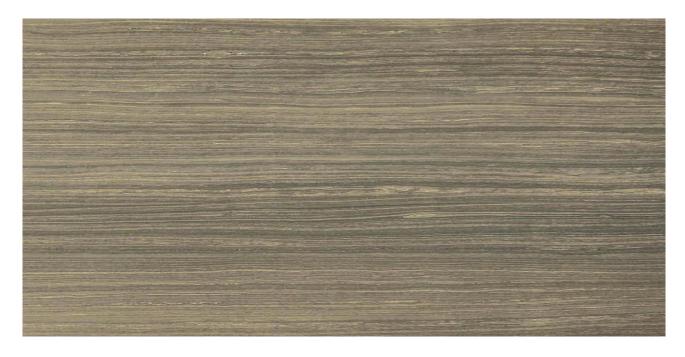

## PRODUCT 12X24F NATURAL

Marble Look | 12"x24"

Carminart

## **TECHNICAL DATA**

FINISH: Matt LOOK: Marble Look CODE: AC69-181 SIZE: 12"x24"

NAME: 12X24F Natural SERIES: Eramosa

TYPOLOGY: Glazed Porcelain TYPE OF PIECE: Field Tile USE: Floor and Wall G Carminart

12X24F NATURAL