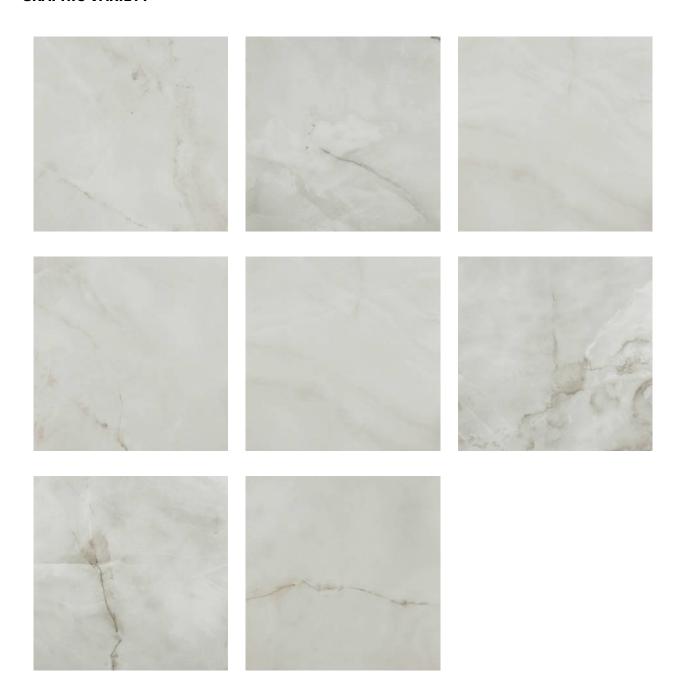

## PRODUCT SORRENTO ONYX HONED 24X24

Marble Look | 24"x24"



## **GRAPHIC VARIETY**



## **TECHNICAL DATA**

FINISH: Matt LOOK: Marble Look CODE: QULX-SO-3H SIZE: 24"x24"

NAME: Sorrento Onyx Honed 24X24

**SERIES:** Luxury

TYPOLOGY: Glazed Porcelain TYPE OF PIECE: Field Tile USE: Floor and Wall

## **PACKING**

|         | BOX          |     |      | PALLET |       |      |    |
|---------|--------------|-----|------|--------|-------|------|----|
| Size    | Product type | pcs | sqft | lb     | boxes | sqft | lb |
| 24"x24" | Field Tile   | 4   | 15.5 |        | 32    | 496  |    |

**WARNING** The information contained in this packing list is for guidance only, the contents of the packing may vary. Please consult our sales representatives for an exact list.