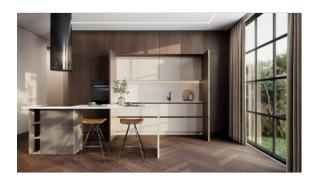

## PRODUCT POLISHED DEVOTION PIAZZA MOSAIC



Marble Look | 12"x12"

## **ROOM SCENES**







## **TECHNICAL DATA**

FINISH: Polish LOOK: Marble Look CODE: QUAD-DE-M4PN SIZE: 12"x12" NAME: Polished Devotion Piazza Mosaic SERIES: Ardor TYPOLOGY: Porcelain TYPE OF PIECE: Mosaic USE: Floor and Wall

## PACKING

|         |              | BOX |      |       | PALLET |       |         |
|---------|--------------|-----|------|-------|--------|-------|---------|
| Size    | Product type | pcs | sqft | lb    | boxes  | sqft  | lb      |
| 12"x12" | Mosaic       | 10  | 9.68 | 41.15 | 45     | 435.6 | 1851.75 |

**WARNING** The information contained in this packing list is for guidance only, the contents of the packing may vary. Please consult our sales representatives for an exact list.