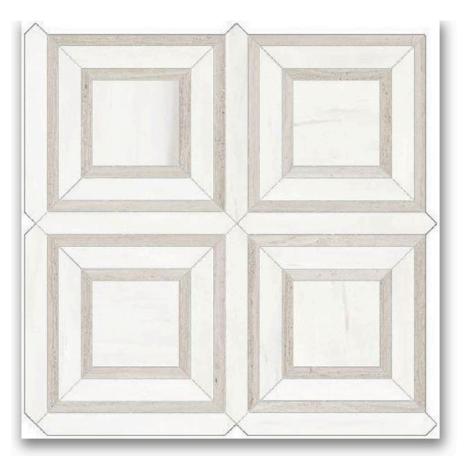

## PRODUCT POLISHED DEVOTION PIAZZA MOSAIC

Marble Look | 12"x12"

## **TECHNICAL DATA**

FINISH: Polish LOOK: Marble Look CODE: QUAD-DE-M4PN SIZE: 12"x12" NAME: Polished Devotion Piazza Mosaic SERIES: Ardor TYPOLOGY: Porcelain TYPE OF PIECE: Mosaic USE: Floor and Wall