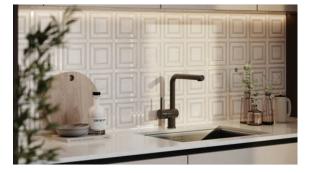

## PRODUCT POLISHED DEVOTION PIAZZA MOSAIC



Marble Look | 12"x12"

## **ROOM SCENES**







## **TECHNICAL DATA**

FINISH: Polish LOOK: Marble Look CODE: QUAD-DE-M4PN SIZE: 12"x12" NAME: Polished Devotion Piazza Mosaic SERIES: Ardor TYPOLOGY: Porcelain TYPE OF PIECE: Mosaic USE: Floor and Wall

## PACKING

|         |              | BOX |      |       | PALLET |       |         |
|---------|--------------|-----|------|-------|--------|-------|---------|
| Size    | Product type | pcs | sqft | lb    | boxes  | sqft  | lb      |
| 12"x12" | Mosaic       | 10  | 9.68 | 41.15 | 45     | 435.6 | 1851.75 |

**WARNING** The information contained in this packing list is for guidance only, the contents of the packing may vary. Please consult our sales representatives for an exact list.