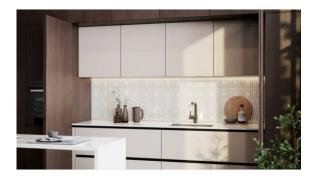

## PRODUCT POLISHED DEVOTION PIAZZA MOSAIC



Marble Look | 12"x12"

## **ROOM SCENES**







## **TECHNICAL DATA**

FINISH: Polish LOOK: Marble Look CODE: QUAD-DE-M4PN SIZE: 12"x12" NAME: Polished Devotion Piazza Mosaic SERIES: Ardor TYPOLOGY: Porcelain TYPE OF PIECE: Mosaic USE: Floor and Wall

## PACKING

|         |              | BOX |      |       | PALLET |       |         |
|---------|--------------|-----|------|-------|--------|-------|---------|
| Size    | Product type | pcs | sqft | lb    | boxes  | sqft  | lb      |
| 12"x12" | Mosaic       | 10  | 9.68 | 41.15 | 45     | 435.6 | 1851.75 |

**WARNING** The information contained in this packing list is for guidance only, the contents of the packing may vary. Please consult our sales representatives for an exact list.