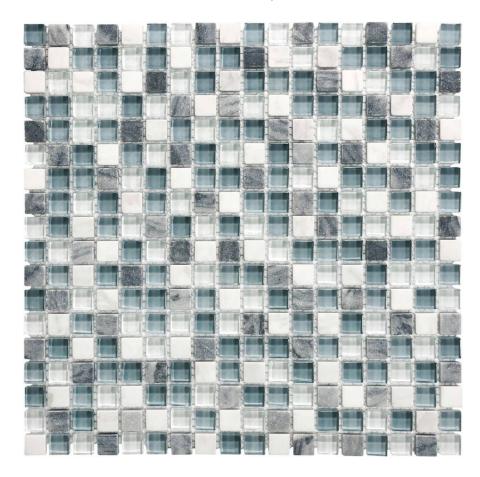

## PRODUCT 5/8X5/8 WATERFALL MOSAIC

Multi-Look Mosaics | 12"x12"

## **TECHNICAL DATA**

FINISH: Matt

LOOK: Multi-Look Mosaics

CODE: AC35-007 SIZE: 12"x12"

NAME: 5/8X5/8 Waterfall Mosaic

**NOTES:** Number Of Rows Per Sheet = 18

SERIES: Bliss

TYPOLOGY: Mixed Materials TYPE OF PIECE: Mosaic USE: Floor and Wall