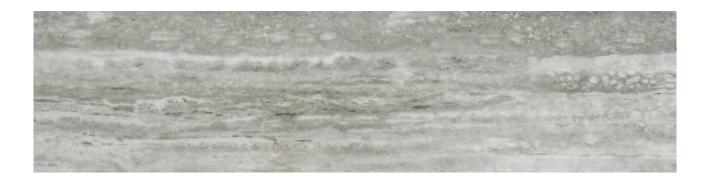

## PRODUCT TREISTE TRAVERTINI POLISHED 3X12 BULLNOSE

Marble Look | 3"x12"

## **TECHNICAL DATA**

FINISH: Polish LOOK: Marble Look CODE: QULX-TR-SBP SIZE: 3"x12" NAME: Treiste Travertini Polished 3X12 Bullnose SERIES: Luxury TYPOLOGY: Glazed Porcelain TYPE OF PIECE: Bullnose USE: Floor and Wall