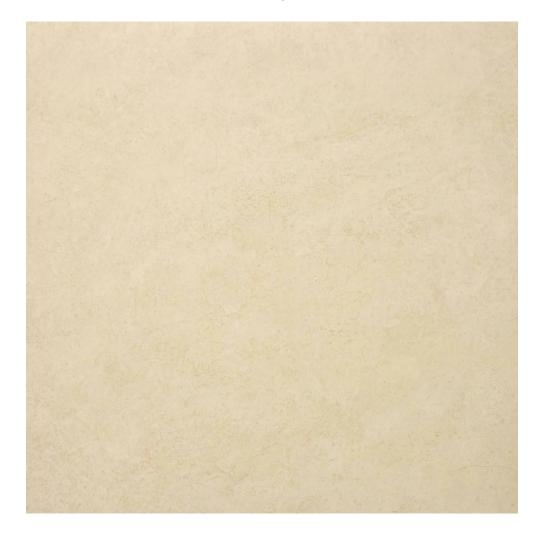

## PRODUCT MATTE AFFECTION 24X24

Marble Look | 24"x24"

## **TECHNICAL DATA**

FINISH: Matt LOOK: Marble Look CODE: QUAD-AF-3N SIZE: 24"x24"

NAME: Matte Affection 24X24

SERIES: Ardor

TYPOLOGY: Porcelain TYPE OF PIECE: Field Tile USE: Floor and Wall