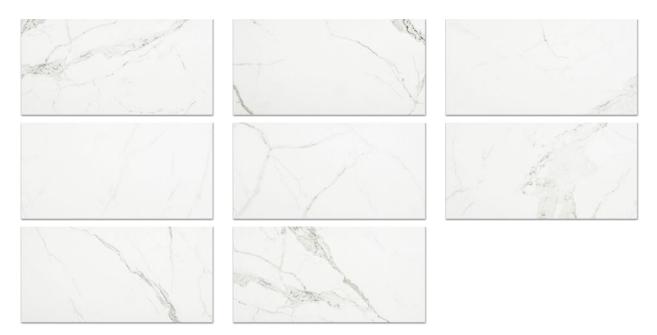

## PRODUCT POLISHED LOVE 12X24

Marble Look | 12"x24"



Carminart

## **GRAPHIC VARIETY**



d Carminart

## **TECHNICAL DATA**

FINISH: Polish LOOK: Marble Look CODE: QUAD-LO-2PN SIZE: 12"x24"

NAME: Polished Love 12X24

SERIES: Ardor

TYPOLOGY: Porcelain TYPE OF PIECE: Field Tile USE: Floor and Wall d Carminart

**POLISHED LOVE 12X24** 

## **PACKING**

|         |              | BOX |      |       | PALLET |      |         |
|---------|--------------|-----|------|-------|--------|------|---------|
| Size    | Product type | pcs | sqft | lb    | boxes  | sqft | lb      |
| 12"x24" | Field Tile   | 8   | 15.5 | 70.28 | 28     | 434  | 1967.84 |

**WARNING** The information contained in this packing list is for guidance only, the contents of the packing may vary. Please consult our sales representatives for an exact list.