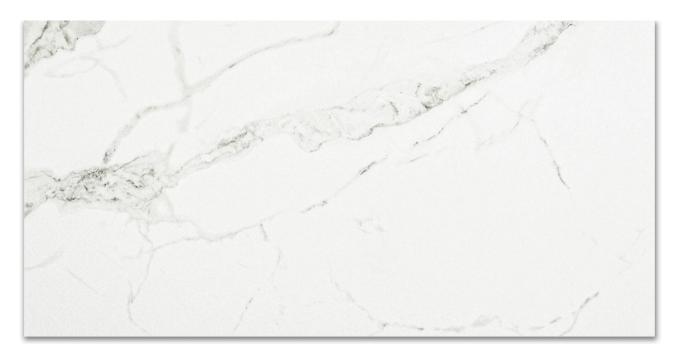

## PRODUCT POLISHED LOVE 12X24

Marble Look | 12"x24"

Carminart

**POLISHED LOVE 12X24** 

## **TECHNICAL DATA**

FINISH: Polish LOOK: Marble Look CODE: QUAD-LO-2PN SIZE: 12"x24"

NAME: Polished Love 12X24

SERIES: Ardor

TYPOLOGY: Porcelain TYPE OF PIECE: Field Tile USE: Floor and Wall d Carminart