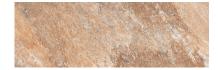

## PRODUCT ANNAPURNA BEIGE 4X12

Slate Stone Look | 4"x12"

## **GRAPHIC VARIETY**

## **TECHNICAL DATA**

FINISH: Matt

LOOK: Slate Stone Look CODE: QUNS-AN-2 SIZE: 4"x12"

NAME: Annapurna Beige 4X12

SERIES: Nepal Slate TYPOLOGY: Porcelain TYPE OF PIECE: Field Tile USE: Floor and Wall