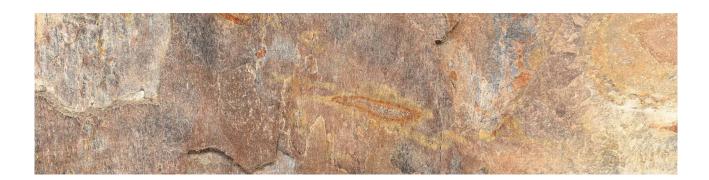

## PRODUCT ANNAPURNA BEIGE 4X12

Slate Stone Look | 4"x12"

## **GRAPHIC VARIETY**