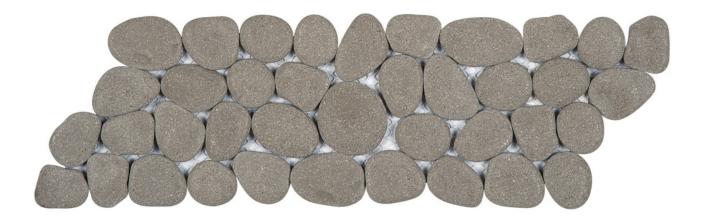

## PRODUCT GREY RECONSTITUTED PEBBLE MOSAIC INTERLOCKING BORDER

Multi-Look Mosaics | 4"x12"

## **TECHNICAL DATA**

LOOK: Multi-Look Mosaics CODE: RVCHAWP028B SIZE: 4"x12" NAME: Grey Reconstituted Pebble Mosaic Interlocking Border SERIES: Chelsea Collection TYPOLOGY: Natural Stone TYPE OF PIECE: Trim USE: Wall only