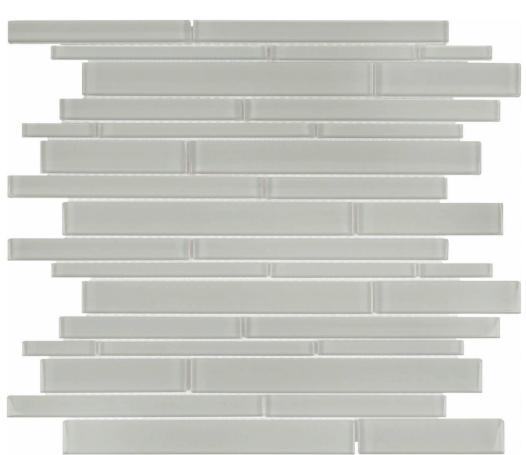

## PRODUCT MIST RANDOM STRIP MOSAIC

Glass | 12"x13"

## **TECHNICAL DATA**

FINISH: Gloss LOOK: Glass CODE: AC35-058 SIZE: 12"x13" NAME: Mist Random Strip Mosaic NOTES: Number Of Rows Per Sheet = 16 SERIES: Bliss Element TYPOLOGY: Glass TYPE OF PIECE: Mosaic USE: Wall only