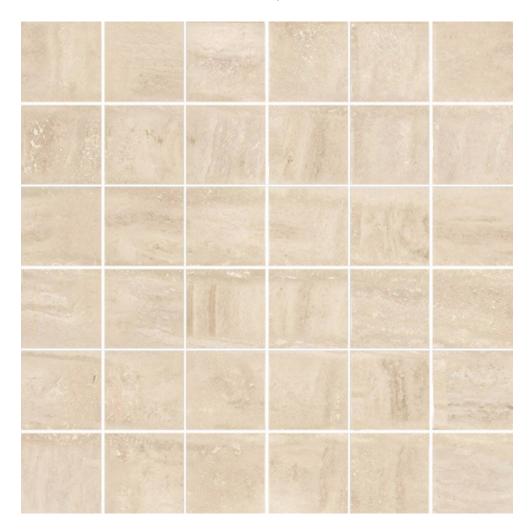

## PRODUCT CREMA NAVONA MATTE 2X2 MOSAIC

Marble Look | 12"x12"

## **TECHNICAL DATA**

FINISH: Matt LOOK: Marble Look CODE: QUNE-CR-MMN

SIZE: 12"x12"

NAME: Crema Navona Matte 2X2 Mosaic

SERIES: Nevada TYPOLOGY: Porcelain TYPE OF PIECE: Mosaic USE: Floor and Wall