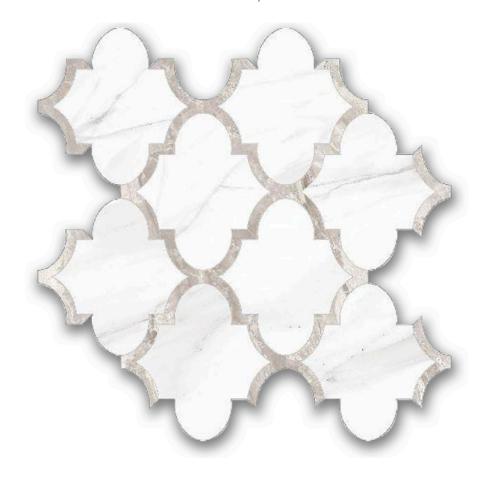

## PRODUCT POLISHED INFATUATION ARABESQUE MOSAIC

Marble Look | 12"x12"

## **TECHNICAL DATA**

FINISH: Polish LOOK: Marble Look CODE: QUAD-IF-M3PN

SIZE: 12"x12"

NAME: Polished Infatuation Arabesque Mosaic

SERIES: Ardor

TYPOLOGY: Porcelain TYPE OF PIECE: Mosaic USE: Floor and Wall