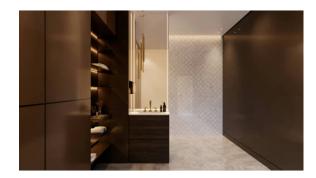

## PRODUCT POLISHED INFATUATION ARABESQUE MOSAIC

Marble Look | 12"x12"



## **ROOM SCENES**







## **TECHNICAL DATA**

FINISH: Polish LOOK: Marble Look CODE: QUAD-IF-M3PN

SIZE: 12"x12"

NAME: Polished Infatuation Arabesque Mosaic

SERIES: Ardor

TYPOLOGY: Porcelain TYPE OF PIECE: Mosaic USE: Floor and Wall

## **PACKING**

|         |              | BOX |      |       | PALLET |       |         |
|---------|--------------|-----|------|-------|--------|-------|---------|
| Size    | Product type | pcs | sqft | lb    | boxes  | sqft  | lb      |
| 12"x12" | Mosaic       | 10  | 9.68 | 41.15 | 45     | 435.6 | 1851.75 |

**WARNING** The information contained in this packing list is for guidance only, the contents of the packing may vary. Please consult our sales representatives for an exact list.