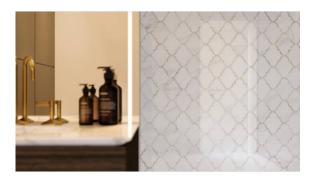

## PRODUCT POLISHED INFATUATION ARABESQUE MOSAIC

Marble Look | 12"x12"



## **ROOM SCENES**







## **TECHNICAL DATA**

FINISH: Polish LOOK: Marble Look CODE: QUAD-IF-M3PN

SIZE: 12"x12"

NAME: Polished Infatuation Arabesque Mosaic

SERIES: Ardor

TYPOLOGY: Porcelain TYPE OF PIECE: Mosaic USE: Floor and Wall

## **PACKING**

|         |              | BOX |      |       | PALLET |       |         |
|---------|--------------|-----|------|-------|--------|-------|---------|
| Size    | Product type | pcs | sqft | lb    | boxes  | sqft  | lb      |
| 12"x12" | Mosaic       | 10  | 9.68 | 41.15 | 45     | 435.6 | 1851.75 |

**WARNING** The information contained in this packing list is for guidance only, the contents of the packing may vary. Please consult our sales representatives for an exact list.