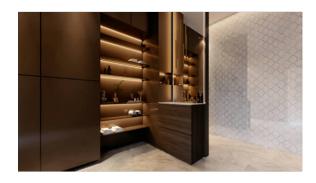

## PRODUCT POLISHED INFATUATION ARABESQUE MOSAIC

Marble Look | 12"x12"



## **ROOM SCENES**







## **TECHNICAL DATA**

FINISH: Polish LOOK: Marble Look CODE: QUAD-IF-M3PN

SIZE: 12"x12"

NAME: Polished Infatuation Arabesque Mosaic

SERIES: Ardor

TYPOLOGY: Porcelain TYPE OF PIECE: Mosaic USE: Floor and Wall

## **PACKING**

|         |              | BOX |      |       | PALLET |       |         |
|---------|--------------|-----|------|-------|--------|-------|---------|
| Size    | Product type | pcs | sqft | lb    | boxes  | sqft  | lb      |
| 12"x12" | Mosaic       | 10  | 9.68 | 41.15 | 45     | 435.6 | 1851.75 |

**WARNING** The information contained in this packing list is for guidance only, the contents of the packing may vary. Please consult our sales representatives for an exact list.