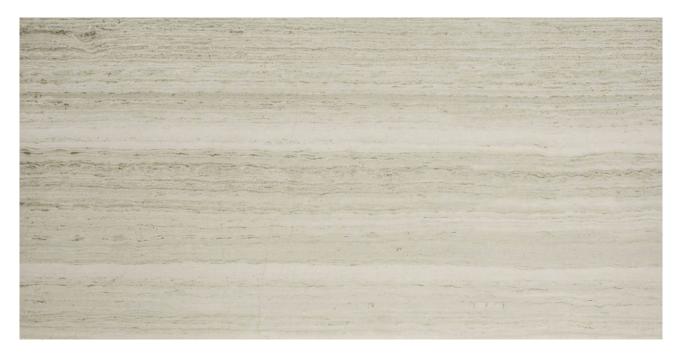

## PRODUCT POLISHED PASSION 24X48

Marble Look | 24"x47"

## **TECHNICAL DATA**

FINISH: Polish LOOK: Marble Look CODE: QUAD-PA-6PN SIZE: 24"x47" NAME: Polished Passion 24X48 SERIES: Ardor TYPOLOGY: Porcelain TYPE OF PIECE: Field Tile USE: Floor and Wall