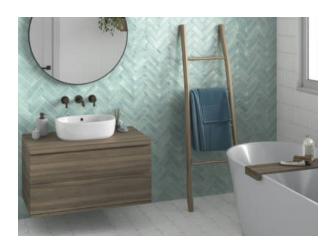

# PRODUCT LISBON 2X6\" SKY

Hand-crafted | 2"x6"



Carminart

## **GRAPHIC VARIETY**



Carminart

## **DETAILS**



Carminart

## **ROOM SCENES**



#### **TECHNICAL DATA**

FINISH: Matt

LOOK: Hand-crafted CODE: QULI-SK-1 SIZE: 2"x6"

NAME: Lisbon 2x6" Sky SERIES: Lisbon TYPOLOGY: Porcelain TYPE OF PIECE: Field Tile USE: Floor and Wall d Carminart

LISBON 2X6\" SKY

#### **PACKING**

|   |       | BOX          |     |      | PALLET |       |        |    |
|---|-------|--------------|-----|------|--------|-------|--------|----|
|   | Size  | Product type | pcs | sqft | lb     | boxes | sqft   | lb |
| Ī | 2"x6" | Field Tile   | 60  | 4.84 |        | 136   | 658.24 |    |

**WARNING** The information contained in this packing list is for guidance only, the contents of the packing may vary. Please consult our sales representatives for an exact list.