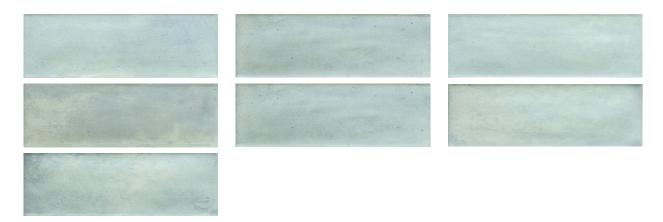

# PRODUCT LISBON 2X6\" SKY

Hand-crafted | 2"x6"



Carminart

## **GRAPHIC VARIETY**



Carminart

## **DETAILS**



Carminart

## **ROOM SCENES**



#### **TECHNICAL DATA**

FINISH: Matt

LOOK: Hand-crafted CODE: QULI-SK-1 SIZE: 2"x6"

NAME: Lisbon 2x6" Sky SERIES: Lisbon TYPOLOGY: Porcelain TYPE OF PIECE: Field Tile USE: Floor and Wall d Carminart

LISBON 2X6\" SKY

#### **PACKING**

|   |       | BOX          |     |      | PALLET |       |        |    |
|---|-------|--------------|-----|------|--------|-------|--------|----|
|   | Size  | Product type | pcs | sqft | lb     | boxes | sqft   | lb |
| Ī | 2"x6" | Field Tile   | 60  | 4.84 |        | 136   | 658.24 |    |

**WARNING** The information contained in this packing list is for guidance only, the contents of the packing may vary. Please consult our sales representatives for an exact list.