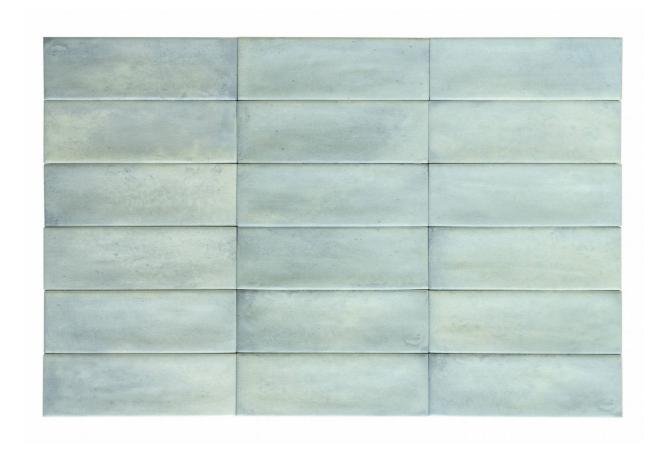

# PRODUCT LISBON 2X6\" SKY

Hand-crafted | 2"x6"

Carminart

## **GRAPHIC VARIETY**

Carminart