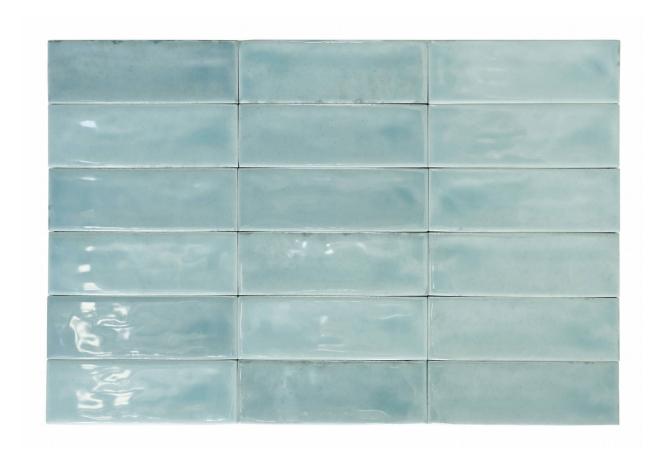

# PRODUCT BARCELONA 2X6\" SKY

Hand-crafted | 2"x6"

#### **TECHNICAL DATA**

FINISH: Gloss LOOK: Hand-crafted CODE: QUBC-SK-1 SIZE: 2"x6"

NAME: Barcelona 2x6" Sky

SERIES: Barcelona TYPOLOGY: Porcelain TYPE OF PIECE: Field Tile USE: Floor and Wall