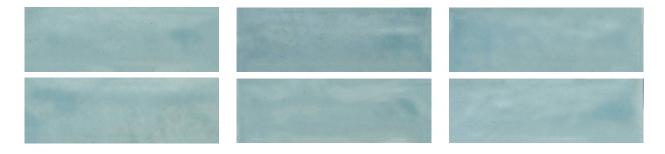

# PRODUCT BARCELONA 2X6\" SKY

Hand-crafted | 2"x6"



## **GRAPHIC VARIETY**



## **ROOM SCENES**



#### **TECHNICAL DATA**

FINISH: Gloss LOOK: Hand-crafted CODE: QUBC-SK-1 SIZE: 2"x6"

NAME: Barcelona 2x6" Sky

SERIES: Barcelona TYPOLOGY: Porcelain TYPE OF PIECE: Field Tile USE: Floor and Wall

#### **PACKING**

|       |              | BOX |      |    | PALLET |        |    |
|-------|--------------|-----|------|----|--------|--------|----|
| Size  | Product type | pcs | sqft | lb | boxes  | sqft   | lb |
| 2"x6" | Field Tile   | 60  | 4.84 |    | 136    | 658.24 |    |

**WARNING** The information contained in this packing list is for guidance only, the contents of the packing may vary. Please consult our sales representatives for an exact list.