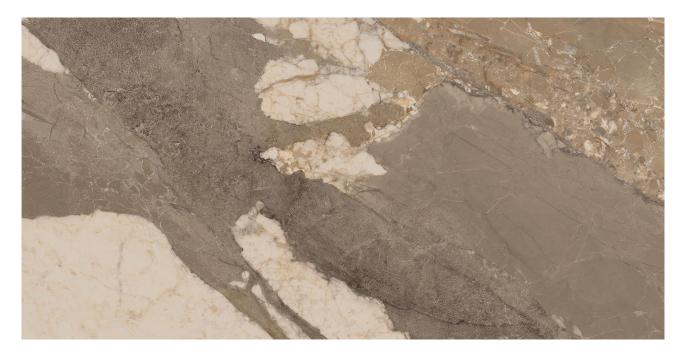

## PRODUCT DYNASTY TAUPE 12X24

Marble Look | 12"x24"

## **TECHNICAL DATA**

FINISH: Matte LOOK: Marble Look CODE: QUDY-TA-1 SIZE: 12"x24" NAME: Dynasty Taupe 12X24 SERIES: Dynasty TYPOLOGY: Porcelain TYPE OF PIECE: Field Tile USE: Floor and Wall