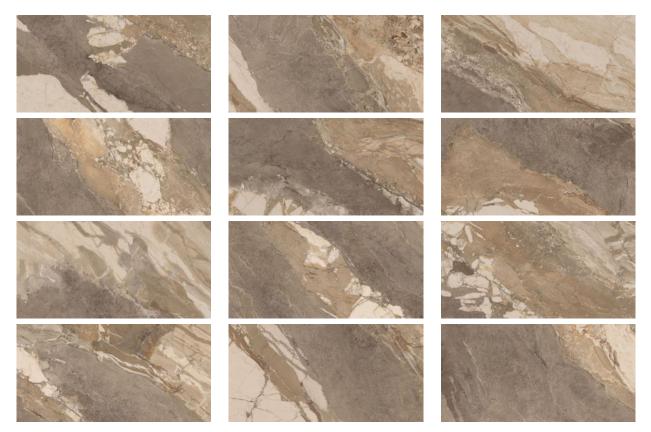

## PRODUCT DYNASTY TAUPE 12X24

Marble Look | 12"x24"



## **GRAPHIC VARIETY**



## **TECHNICAL DATA**

FINISH: Matte LOOK: Marble Look CODE: QUDY-TA-1 SIZE: 12"x24" NAME: Dynasty Taupe 12X24 SERIES: Dynasty TYPOLOGY: Porcelain TYPE OF PIECE: Field Tile USE: Floor and Wall

## PACKING

|         |              | BOX |       |    | PALLET |        |    |
|---------|--------------|-----|-------|----|--------|--------|----|
| Size    | Product type | pcs | sqft  | lb | boxes  | sqft   | lb |
| 12"x24" | Field Tile   | 7   | 13.56 |    | 48     | 650.88 |    |

**WARNING** The information contained in this packing list is for guidance only, the contents of the packing may vary. Please consult our sales representatives for an exact list.