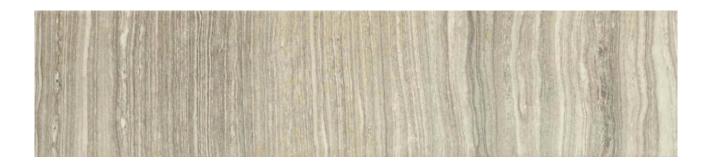

## PRODUCT 3X12 POLISHED CLAY BULLNOSE

Marble Look | 3"x12"

## **TECHNICAL DATA**

FINISH: Polish LOOK: Marble Look CODE: AC69-843 SIZE: 3"x12" NAME: 3X12 Polished Clay Bullnose SERIES: Eramosa TYPOLOGY: Glazed Porcelain TYPE OF PIECE: Bullnose USE: Floor and Wall