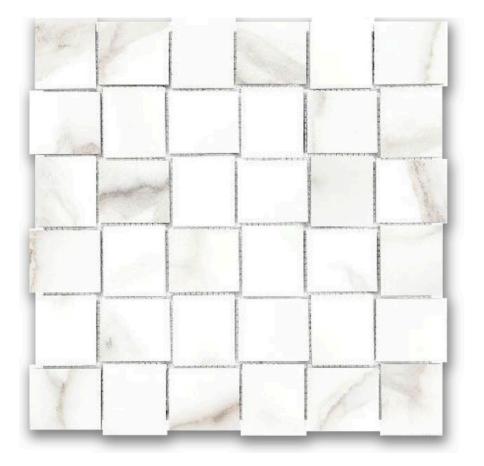

## PRODUCT POLISHED 2X2 ADORATION BASKETWEAVE MOSAIC

Marble Look | 12"x12"

## **TECHNICAL DATA**

FINISH: Polish LOOK: Marble Look CODE: QUAD-AD-M1PN SIZE: 12"x12" NAME: Polished 2X2 Adoration Basketweave Mosaic SERIES: Ardor TYPOLOGY: Porcelain TYPE OF PIECE: Mosaic USE: Floor and Wall