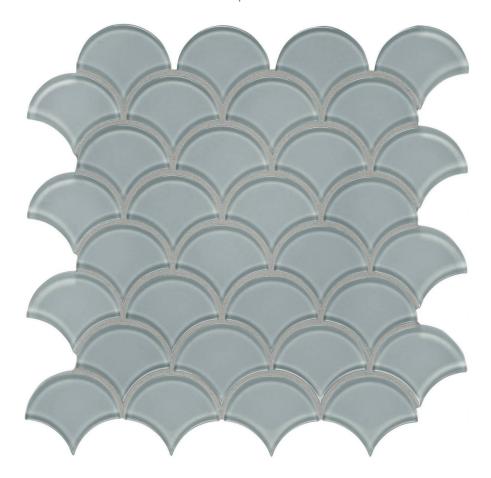

## PRODUCT SHADOW SCALLOP MOSAIC

Glass | 12"x12"

## **TECHNICAL DATA**

FINISH: Gloss LOOK: Glass CODE: AC35-112 SIZE: 12"x12"

NAME: Shadow Scallop Mosaic

SERIES: Bliss Element TYPE OF PIECE: Mosaic

USE: Wall only