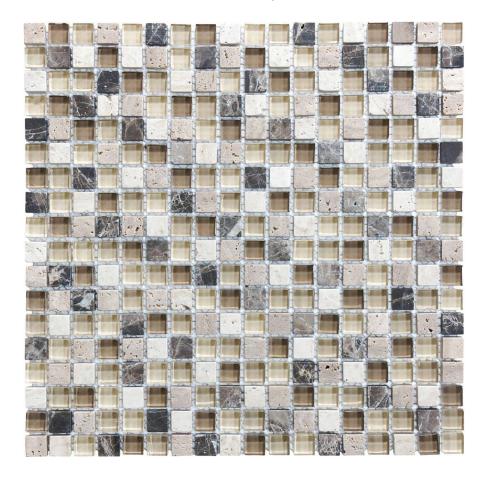

## PRODUCT 5/8X5/8 CAPPUCCINO MOSAIC

Multi-Look Mosaics | 12"x12"

## **TECHNICAL DATA**

FINISH: Matt

LOOK: Multi-Look Mosaics

CODE: AC35-002 SIZE: 12"x12"

NAME: 5/8X5/8 Cappuccino Mosaic NOTES: Number Of Rows Per Sheet = 18

SERIES: Bliss

TYPOLOGY: Mixed Materials TYPE OF PIECE: Mosaic USE: Floor and Wall