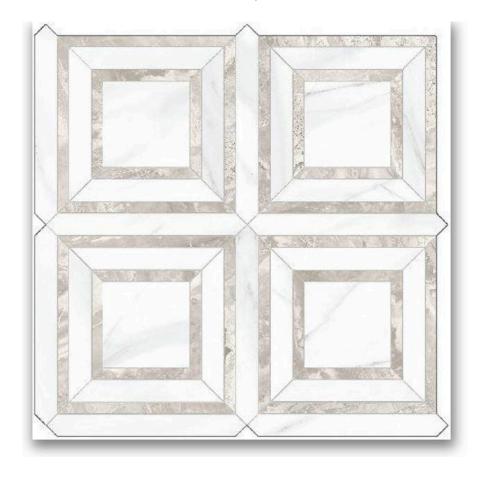

## PRODUCT POLISHED INFATUATION PIAZZA MOSAIC

Marble Look | 12"x12"

## **TECHNICAL DATA**

FINISH: Polish LOOK: Marble Look CODE: QUAD-IF-M4PN

SIZE: 12"x12"

NAME: Polished Infatuation Piazza Mosaic

SERIES: Ardor

TYPOLOGY: Porcelain TYPE OF PIECE: Mosaic USE: Floor and Wall