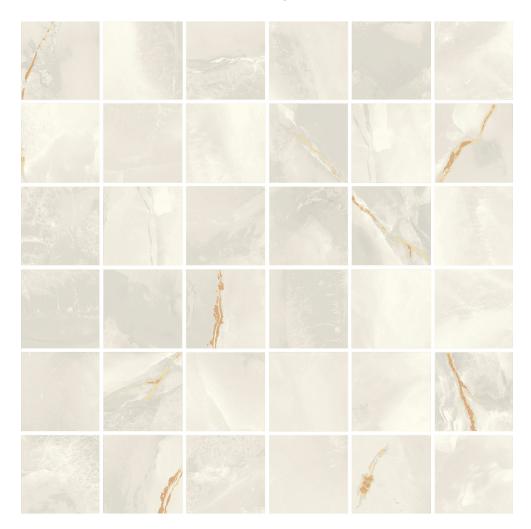

## PRODUCT VENEZIA 2X2\" MOSAIC GREY

Marble Look | 3"x3"

## **GRAPHIC VARIETY**

## **TECHNICAL DATA**

FINISH: Matt LOOK: Marble Look CODE: QUVN-GR-FM

SIZE: 3"x3"

NAME: Venezia 2x2" Mosaic Grey

SERIES: Venezia TYPOLOGY: Porcelain TYPE OF PIECE: Mosaic USE: Floor and Wall