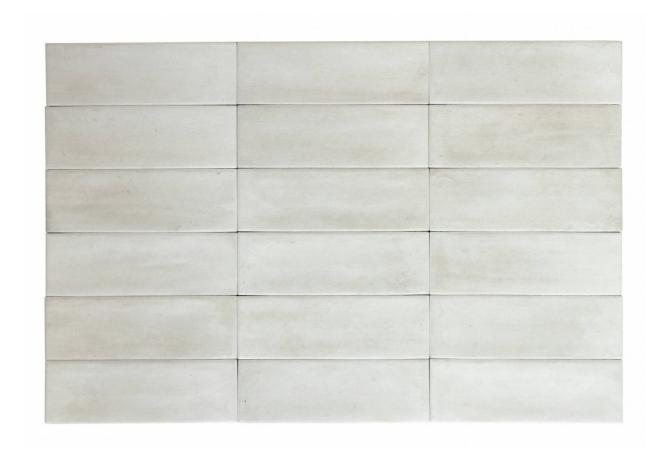

# PRODUCT LISBON 2X6\" MOKA

Hand-crafted | 2"x6"



Carminart

## **GRAPHIC VARIETY**







## **DETAILS**



## **ROOM SCENES**



#### **TECHNICAL DATA**

FINISH: Matt

LOOK: Hand-crafted CODE: QULI-MO-1 SIZE: 2"x6"

NAME: Lisbon 2x6" Moka

SERIES: Lisbon TYPOLOGY: Porcelain TYPE OF PIECE: Field Tile USE: Floor and Wall d Carminart

LISBON 2X6\" MOKA

#### **PACKING**

|       |              | BOX |      |    | PALLET |        |    |
|-------|--------------|-----|------|----|--------|--------|----|
| Size  | Product type | pcs | sqft | lb | boxes  | sqft   | lb |
| 2"x6" | Field Tile   | 60  | 4.84 |    | 136    | 658.24 |    |

**WARNING** The information contained in this packing list is for guidance only, the contents of the packing may vary. Please consult our sales representatives for an exact list.