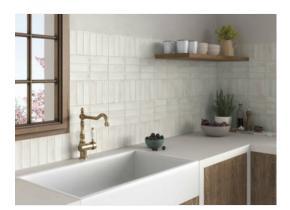

# PRODUCT LISBON 2X6\" MOKA

Hand-crafted | 2"x6"



Carminart

## **GRAPHIC VARIETY**







## **DETAILS**



## **ROOM SCENES**



#### **TECHNICAL DATA**

FINISH: Matt

LOOK: Hand-crafted CODE: QULI-MO-1 SIZE: 2"x6"

NAME: Lisbon 2x6" Moka

SERIES: Lisbon TYPOLOGY: Porcelain TYPE OF PIECE: Field Tile USE: Floor and Wall d Carminart

LISBON 2X6\" MOKA

#### **PACKING**

|       |              | BOX |      |    | PALLET |        |    |
|-------|--------------|-----|------|----|--------|--------|----|
| Size  | Product type | pcs | sqft | lb | boxes  | sqft   | lb |
| 2"x6" | Field Tile   | 60  | 4.84 |    | 136    | 658.24 |    |

**WARNING** The information contained in this packing list is for guidance only, the contents of the packing may vary. Please consult our sales representatives for an exact list.