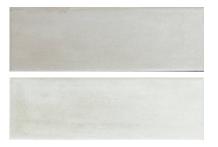

# PRODUCT LISBON 2X6\" MOKA

Hand-crafted | 2"x6"



Carminart

## **GRAPHIC VARIETY**







## **DETAILS**



## **ROOM SCENES**



#### **TECHNICAL DATA**

FINISH: Matt

LOOK: Hand-crafted CODE: QULI-MO-1 SIZE: 2"x6"

NAME: Lisbon 2x6" Moka

SERIES: Lisbon TYPOLOGY: Porcelain TYPE OF PIECE: Field Tile USE: Floor and Wall d Carminart

LISBON 2X6\" MOKA

#### **PACKING**

|       |              | BOX |      |    | PALLET |        |    |
|-------|--------------|-----|------|----|--------|--------|----|
| Size  | Product type | pcs | sqft | lb | boxes  | sqft   | lb |
| 2"x6" | Field Tile   | 60  | 4.84 |    | 136    | 658.24 |    |

**WARNING** The information contained in this packing list is for guidance only, the contents of the packing may vary. Please consult our sales representatives for an exact list.