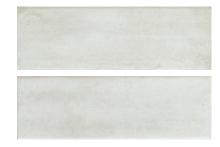

# PRODUCT LISBON 2X6\" MOKA

Hand-crafted | 2"x6"



Carminart

## **GRAPHIC VARIETY**







## **DETAILS**



## **ROOM SCENES**



#### **TECHNICAL DATA**

FINISH: Matt

LOOK: Hand-crafted CODE: QULI-MO-1 SIZE: 2"x6"

NAME: Lisbon 2x6" Moka

SERIES: Lisbon TYPOLOGY: Porcelain TYPE OF PIECE: Field Tile USE: Floor and Wall d Carminart

LISBON 2X6\" MOKA

#### **PACKING**

|       |              | BOX |      |    | PALLET |        |    |
|-------|--------------|-----|------|----|--------|--------|----|
| Size  | Product type | pcs | sqft | lb | boxes  | sqft   | lb |
| 2"x6" | Field Tile   | 60  | 4.84 |    | 136    | 658.24 |    |

**WARNING** The information contained in this packing list is for guidance only, the contents of the packing may vary. Please consult our sales representatives for an exact list.