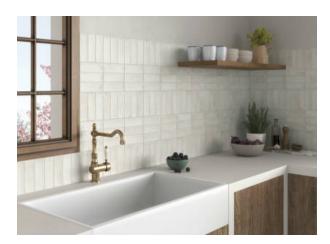

# PRODUCT LISBON 2X6\" MOKA

Hand-crafted | 2"x6"



Carminart

## **GRAPHIC VARIETY**







## **DETAILS**



## **ROOM SCENES**



#### **TECHNICAL DATA**

FINISH: Matt

LOOK: Hand-crafted CODE: QULI-MO-1 SIZE: 2"x6"

NAME: Lisbon 2x6" Moka

SERIES: Lisbon TYPOLOGY: Porcelain TYPE OF PIECE: Field Tile USE: Floor and Wall d Carminart

LISBON 2X6\" MOKA

#### **PACKING**

|       |              | BOX |      |    | PALLET |        |    |
|-------|--------------|-----|------|----|--------|--------|----|
| Size  | Product type | pcs | sqft | lb | boxes  | sqft   | lb |
| 2"x6" | Field Tile   | 60  | 4.84 |    | 136    | 658.24 |    |

**WARNING** The information contained in this packing list is for guidance only, the contents of the packing may vary. Please consult our sales representatives for an exact list.