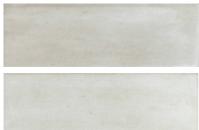

# PRODUCT LISBON 2X6\" MOKA

Hand-crafted | 2"x6"



Carminart

## **GRAPHIC VARIETY**







## **DETAILS**



## **ROOM SCENES**



#### **TECHNICAL DATA**

FINISH: Matt

LOOK: Hand-crafted CODE: QULI-MO-1 SIZE: 2"x6"

NAME: Lisbon 2x6" Moka

SERIES: Lisbon TYPOLOGY: Porcelain TYPE OF PIECE: Field Tile USE: Floor and Wall d Carminart

LISBON 2X6\" MOKA

#### **PACKING**

|       |              | BOX |      |    | PALLET |        |    |
|-------|--------------|-----|------|----|--------|--------|----|
| Size  | Product type | pcs | sqft | lb | boxes  | sqft   | lb |
| 2"x6" | Field Tile   | 60  | 4.84 |    | 136    | 658.24 |    |

**WARNING** The information contained in this packing list is for guidance only, the contents of the packing may vary. Please consult our sales representatives for an exact list.