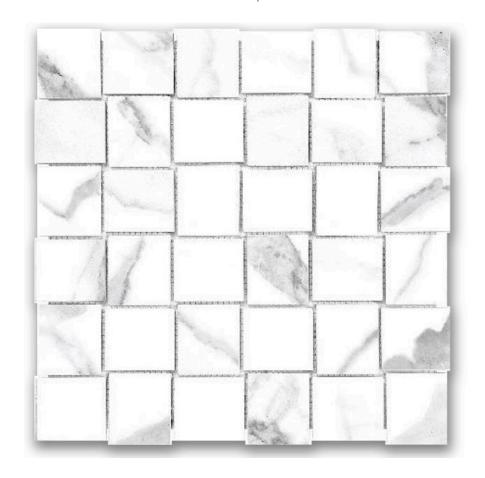

## PRODUCT POLISHED 2X2 LOVE BASKETWEAVE MOSAIC

Marble Look | 12"x12"

## **TECHNICAL DATA**

FINISH: Polish LOOK: Marble Look CODE: QUAD-LO-M1PN

SIZE: 12"x12"

NAME: Polished 2X2 Love Basketweave Mosaic

SERIES: Ardor

TYPOLOGY: Porcelain TYPE OF PIECE: Mosaic USE: Floor and Wall