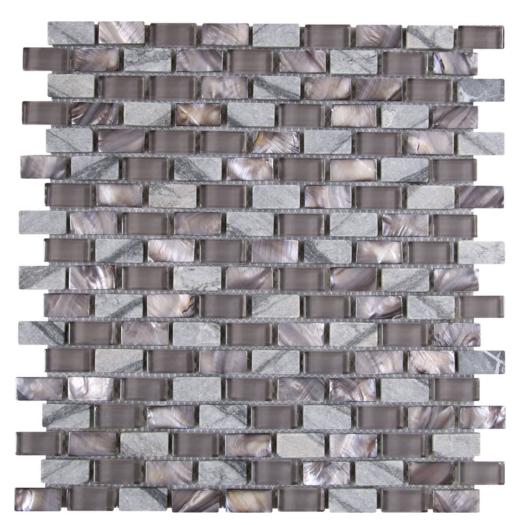

## PRODUCT MOTHER OF PEARL GLASS MARBLE TAUPE GREY MIX BRICK MOSAIC

Multi-Look Mosaics | 11.4"x12"

## **TECHNICAL DATA**

LOOK: Multi-Look Mosaics CODE: RVCHAWM165 SIZE: 11.4"x12" NAME: Mother Of Pearl Glass Marble Taupe Grey Mix Brick Mosaic SERIES: Chelsea Collection TYPOLOGY: Mixed Materials TYPE OF PIECE: Mosaic USE: Floor and Wall