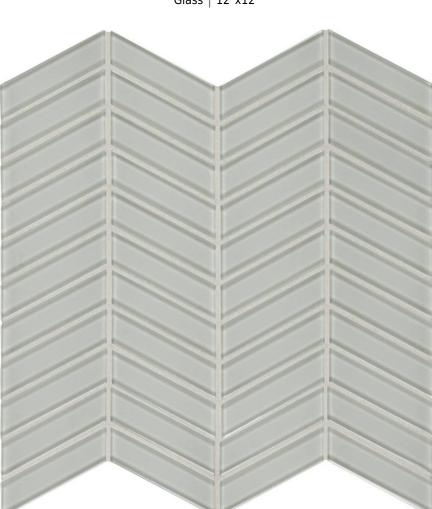

## PRODUCT MIST CHEVRON MOSAIC

Glass | 12"x12"

## **TECHNICAL DATA**

FINISH: Gloss LOOK: Glass CODE: AC35-123 SIZE: 12"x12" NAME: Mist Chevron Mosaic SERIES: Bliss Element TYPE OF PIECE: Mosaic USE: Wall only