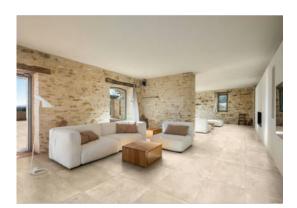

# PRODUCT DOR SAND 24X24\"

Stone Look | 24"x24"



Carminart

## **GRAPHIC VARIETY**



## **ROOM SCENES**



d Carminart

#### **TECHNICAL DATA**

FINISH: Natural LOOK: Stone Look CODE: QUEL-DO-2 SIZE: 24"x24"

NAME: Dor Sand 24X24" SERIES: Elevation TYPOLOGY: Porcelain TYPE OF PIECE: Field Tile USE: Floor and Wall G Carminart

#### **PACKING**

|         |              | BOX |      |    | PALLET |       |    |
|---------|--------------|-----|------|----|--------|-------|----|
| Size    | Product type | pcs | sqft | lb | boxes  | sqft  | lb |
| 24"x24" | Field Tile   | 3   |      |    | 40     | 11.62 |    |

**WARNING** The information contained in this packing list is for guidance only, the contents of the packing may vary. Please consult our sales representatives for an exact list.