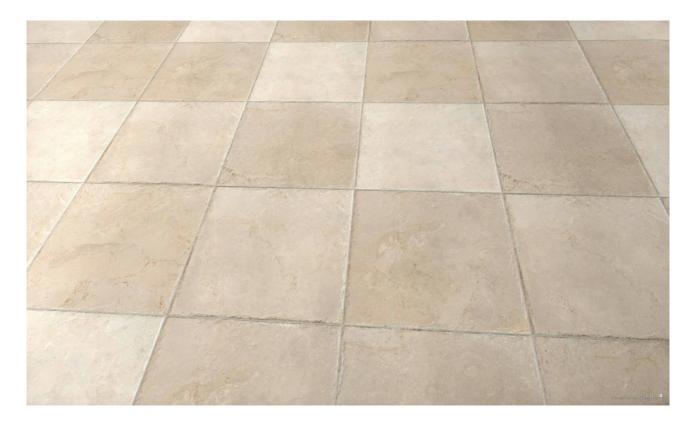

# PRODUCT DOR SAND 24X24\"

Stone Look | 24"x24"

Carminart

#### **TECHNICAL DATA**

FINISH: Natural LOOK: Stone Look CODE: QUEL-DO-2 SIZE: 24"x24"

NAME: Dor Sand 24X24" SERIES: Elevation TYPOLOGY: Porcelain TYPE OF PIECE: Field Tile USE: Floor and Wall G Carminart