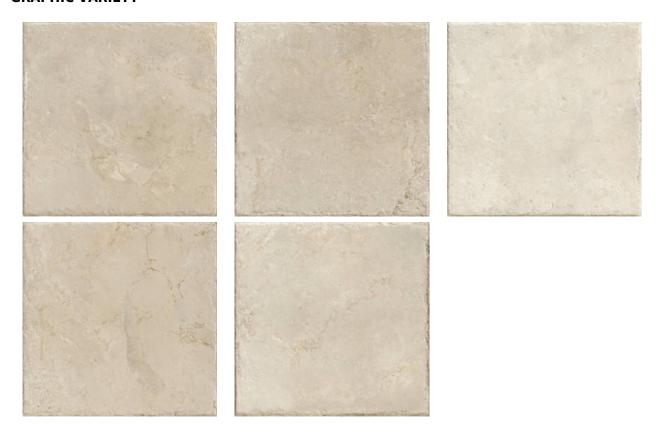

# PRODUCT DOR SAND 24X24\"

Stone Look | 24"x24"



Carminart

## **GRAPHIC VARIETY**



## **ROOM SCENES**



d Carminart

#### **TECHNICAL DATA**

FINISH: Natural LOOK: Stone Look CODE: QUEL-DO-2 SIZE: 24"x24"

NAME: Dor Sand 24X24" SERIES: Elevation TYPOLOGY: Porcelain TYPE OF PIECE: Field Tile USE: Floor and Wall G Carminart

#### **PACKING**

|         |              | BOX |      |    | PALLET |       |    |
|---------|--------------|-----|------|----|--------|-------|----|
| Size    | Product type | pcs | sqft | lb | boxes  | sqft  | lb |
| 24"x24" | Field Tile   | 3   |      |    | 40     | 11.62 |    |

**WARNING** The information contained in this packing list is for guidance only, the contents of the packing may vary. Please consult our sales representatives for an exact list.