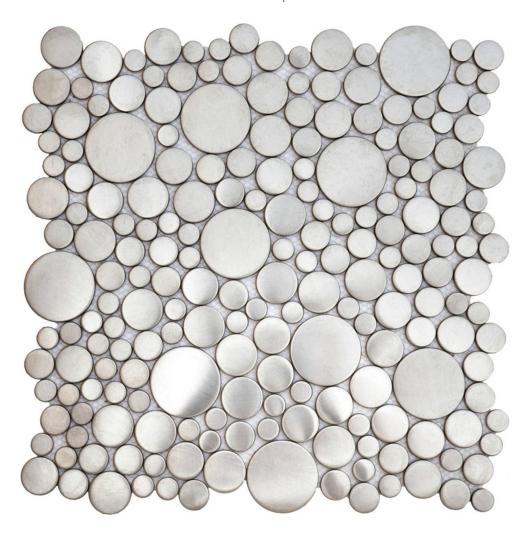

## PRODUCT BRUSHED SILVER PENNY ROUNDS INOX METAL INTERLOCKING MOSAIC

Multi-Look Mosaics | 12.2"x12.2"

## BRUSHED SILVER PENNY ROUNDS INOX METAL INTERLOCKING MOSAIC