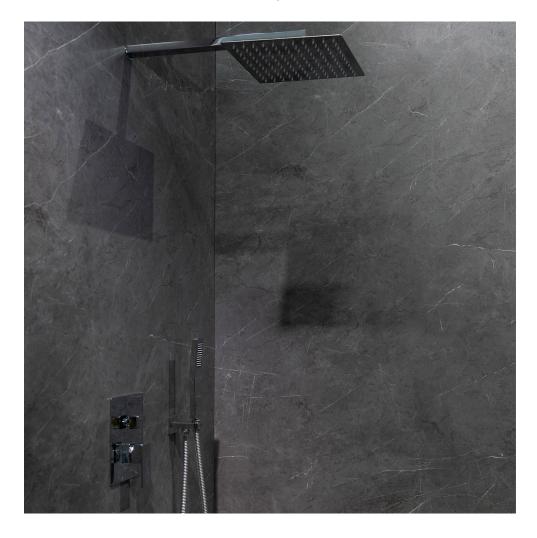

## PRODUCT CARPANTIAN MATTE WALL PANEL 24X48

Stone Look | 24"x48"

## **TECHNICAL DATA**

FINISH: Matte LOOK: Stone Look CODE: LC835M01 SIZE: 24"x48"

NAME: Carpantian Matte Wall Panel 24x48

SERIES: Carpantian Matte Wall

TYPOLOGY: SPC TYPE OF PIECE: Panel USE: Wall only