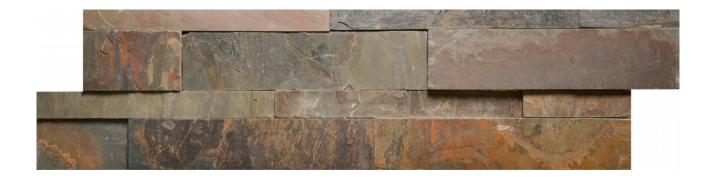

## PRODUCT 6X24F INDIAN COAST

Stone Look | 6"x24"

Carminart

## **TECHNICAL DATA**

FINISH: Matt LOOK: Stone Look CODE: AC76-374 SIZE: 6"x24"

NAME: 6X24F Indian Coast SERIES: Ledgerstone TYPOLOGY: Natural Stone TYPE OF PIECE: Field Tile

USE: Wall only

d Carminart

**6X24F INDIAN COAST** 