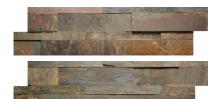

## PRODUCT 6X24F INDIAN COAST

Stone Look | 6"x24"



Carminart

## **GRAPHIC VARIETY**







## **TECHNICAL DATA**

FINISH: Matt LOOK: Stone Look CODE: AC76-374 SIZE: 6"x24"

NAME: 6X24F Indian Coast SERIES: Ledgerstone TYPOLOGY: Natural Stone TYPE OF PIECE: Field Tile

USE: Wall only

d Carminart

**6X24F INDIAN COAST** 

## **PACKING**

|        |              | BOX |      |    | PALLET |      |    |
|--------|--------------|-----|------|----|--------|------|----|
| Size   | Product type | pcs | sqft | lb | boxes  | sqft | lb |
| 6"x24" | Field Tile   | 6   | 6    |    | 48     | 288  |    |

**WARNING** The information contained in this packing list is for guidance only, the contents of the packing may vary. Please consult our sales representatives for an exact list.