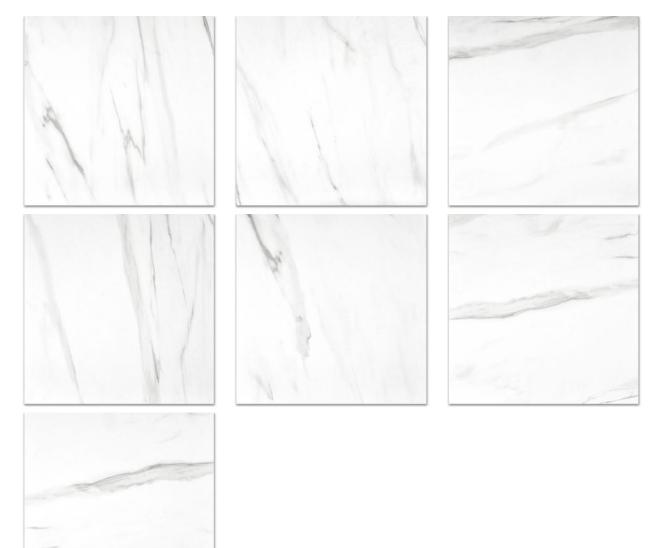

## **GRAPHIC VARIETY**

## **TECHNICAL DATA**

FINISH: Matt LOOK: Marble Look CODE: QUAD-IF-3N SIZE: 24"x24" NAME: Matte Infatuation 24X24 SERIES: Ardor TYPOLOGY: Porcelain TYPE OF PIECE: Field Tile USE: Floor and Wall