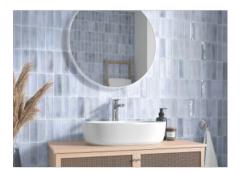

# PRODUCT ARUBA LAVENDER MATT 2X6

Subway Tile | 2"x6"



## **GRAPHIC VARIETY**



## **ROOM SCENES**



#### **TECHNICAL DATA**

FINISH: Matt LOOK: Subway Tile CODE: QUAU-LA-1M

SIZE: 2"x6"

NAME: Aruba Lavender Matt 2x6

SERIES: Aruba TYPOLOGY: Porcelain TYPE OF PIECE: Field Tile USE: Floor and Wall

#### **PACKING**

| _     |              | BOX |      |    | PALLET |      |    |
|-------|--------------|-----|------|----|--------|------|----|
| Size  | Product type | pcs | sqft | lb | boxes  | sqft | lb |
| 2"x6" |              |     |      |    |        |      |    |

**WARNING** The information contained in this packing list is for guidance only, the contents of the packing may vary. Please consult our sales representatives for an exact list.