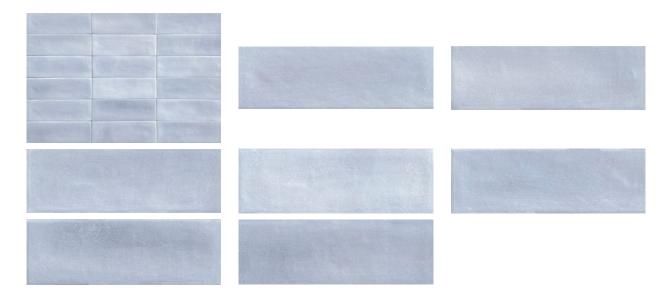

# PRODUCT ARUBA LAVENDER MATT 2X6

Subway Tile | 2"x6"



## **GRAPHIC VARIETY**



## **ROOM SCENES**



#### **TECHNICAL DATA**

FINISH: Matt LOOK: Subway Tile CODE: QUAU-LA-1M

SIZE: 2"x6"

NAME: Aruba Lavender Matt 2x6

SERIES: Aruba TYPOLOGY: Porcelain TYPE OF PIECE: Field Tile USE: Floor and Wall

#### **PACKING**

| _     |              | BOX |      |    | PALLET |      |    |
|-------|--------------|-----|------|----|--------|------|----|
| Size  | Product type | pcs | sqft | lb | boxes  | sqft | lb |
| 2"x6" |              |     |      |    |        |      |    |

**WARNING** The information contained in this packing list is for guidance only, the contents of the packing may vary. Please consult our sales representatives for an exact list.