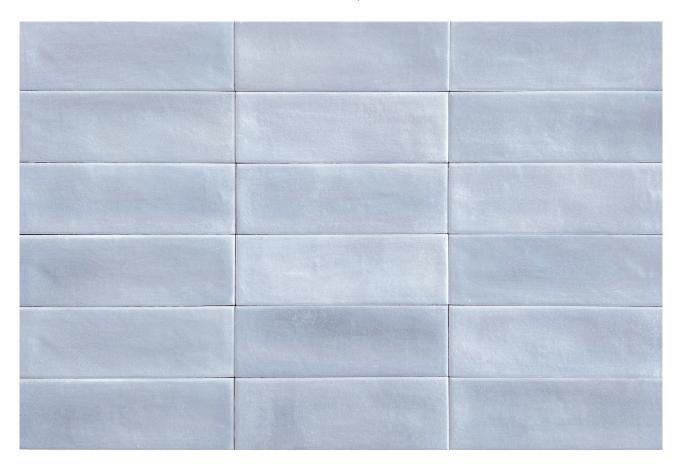

# PRODUCT ARUBA LAVENDER MATT 2X6

Subway Tile | 2"x6"

#### **TECHNICAL DATA**

FINISH: Matt LOOK: Subway Tile CODE: QUAU-LA-1M

SIZE: 2"x6"

NAME: Aruba Lavender Matt 2x6

SERIES: Aruba TYPOLOGY: Porcelain TYPE OF PIECE: Field Tile USE: Floor and Wall