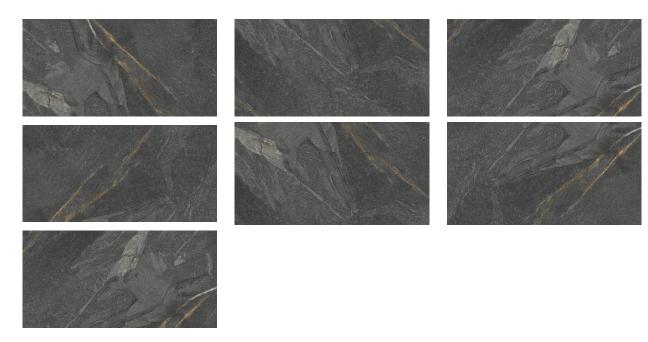

# PRODUCT CAPRI DARK GREY 12X24

Stone Look | 12"x24"



## **GRAPHIC VARIETY**



## **ROOM SCENES**





#### **TECHNICAL DATA**

FINISH: Natural LOOK: Stone Look CODE: QUCJ-DA-1 SIZE: 12"x24"

NAME: Capri Dark Grey 12X24

SERIES: Capri

TYPOLOGY: Porcelain TYPE OF PIECE: Field tile USE: Floor and Wall

#### **PACKING**

|         |              | BOX |      |    | PALLET |      |    |
|---------|--------------|-----|------|----|--------|------|----|
| Size    | Product type | pcs | sqft | lb | boxes  | sqft | lb |
| 12"x24" |              |     |      |    |        |      |    |

**WARNING** The information contained in this packing list is for guidance only, the contents of the packing may vary. Please consult our sales representatives for an exact list.