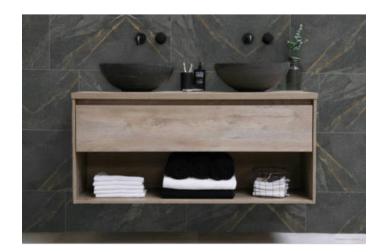

# PRODUCT CAPRI DARK GREY 12X24

Stone Look | 12"x24"



## **GRAPHIC VARIETY**



## **ROOM SCENES**





#### **TECHNICAL DATA**

FINISH: Natural LOOK: Stone Look CODE: QUCJ-DA-1 SIZE: 12"x24"

NAME: Capri Dark Grey 12X24

SERIES: Capri

TYPOLOGY: Porcelain TYPE OF PIECE: Field tile USE: Floor and Wall

#### **PACKING**

|         |              | BOX |      |    | PALLET |      |    |
|---------|--------------|-----|------|----|--------|------|----|
| Size    | Product type | pcs | sqft | lb | boxes  | sqft | lb |
| 12"x24" |              |     |      |    |        |      |    |

**WARNING** The information contained in this packing list is for guidance only, the contents of the packing may vary. Please consult our sales representatives for an exact list.