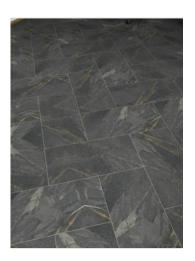

# PRODUCT CAPRI DARK GREY 12X24

Stone Look | 12"x24"



## **GRAPHIC VARIETY**



## **ROOM SCENES**





#### **TECHNICAL DATA**

FINISH: Natural LOOK: Stone Look CODE: QUCJ-DA-1 SIZE: 12"x24"

NAME: Capri Dark Grey 12X24

SERIES: Capri

TYPOLOGY: Porcelain TYPE OF PIECE: Field tile USE: Floor and Wall

#### **PACKING**

|         |              | BOX |      |    | PALLET |      |    |
|---------|--------------|-----|------|----|--------|------|----|
| Size    | Product type | pcs | sqft | lb | boxes  | sqft | lb |
| 12"x24" |              |     |      |    |        |      |    |

**WARNING** The information contained in this packing list is for guidance only, the contents of the packing may vary. Please consult our sales representatives for an exact list.