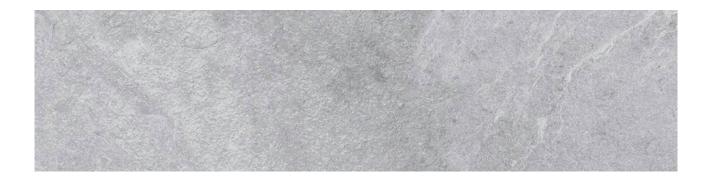

## PRODUCT RAVELLO WHITE 3X12 SB

Stone Look | 3"x12"

Carminart

## **GRAPHIC VARIETY**