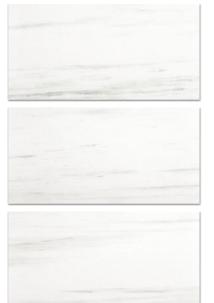

## PRODUCT POLISHED DEVOTION 12X24

Marble Look | 12"x24"



## **GRAPHIC VARIETY**







## **TECHNICAL DATA**

FINISH: Polish LOOK: Marble Look CODE: QUAD-DE-2PN SIZE: 12"x24"

NAME: Polished Devotion 12X24

SERIES: Ardor

TYPOLOGY: Porcelain TYPE OF PIECE: Field Tile USE: Floor and Wall

## **PACKING**

|         |              | BOX |      |       | PALLET |      |         |
|---------|--------------|-----|------|-------|--------|------|---------|
| Size    | Product type | pcs | sqft | lb    | boxes  | sqft | lb      |
| 12"x24" | Field Tile   | 8   | 15.5 | 71.32 | 28     | 434  | 1996.96 |

**WARNING** The information contained in this packing list is for guidance only, the contents of the packing may vary. Please consult our sales representatives for an exact list.