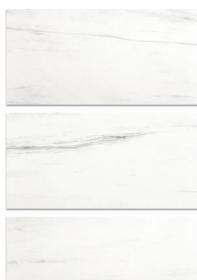

## PRODUCT POLISHED DEVOTION 12X24

Marble Look | 12"x24"



## **GRAPHIC VARIETY**







## **TECHNICAL DATA**

FINISH: Polish LOOK: Marble Look CODE: QUAD-DE-2PN SIZE: 12"x24"

NAME: Polished Devotion 12X24

SERIES: Ardor

TYPOLOGY: Porcelain TYPE OF PIECE: Field Tile USE: Floor and Wall

## **PACKING**

|         |              | BOX |      |       | PALLET |      |         |
|---------|--------------|-----|------|-------|--------|------|---------|
| Size    | Product type | pcs | sqft | lb    | boxes  | sqft | lb      |
| 12"x24" | Field Tile   | 8   | 15.5 | 71.32 | 28     | 434  | 1996.96 |

**WARNING** The information contained in this packing list is for guidance only, the contents of the packing may vary. Please consult our sales representatives for an exact list.