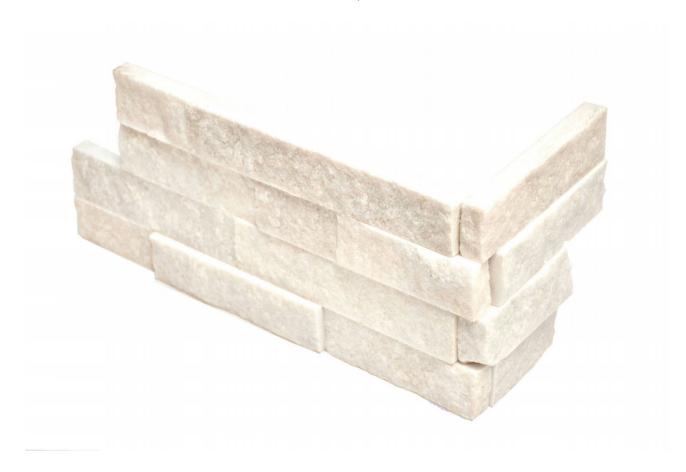

## PRODUCT GLACIER 6X18 ASSEMBLED CORNER

Stone Look | 6"x18"

## **TECHNICAL DATA**

FINISH: Natural LOOK: Stone Look CODE: AC76-370 SIZE: 6"x18" NAME: Glacier 6X18 Assembled Corner NOTES: \*\*This Tile Has Beautiful Iridescent Qualities That Often Do Not Translate Properly In Photos. Please Ask Your Sales Representative For A Sample To Experience The True Beauty Of This Tile.\*\* SERIES: Ledgerstone TYPOLOGY: Natural Stone TYPE OF PIECE: Trim USE: Wall only