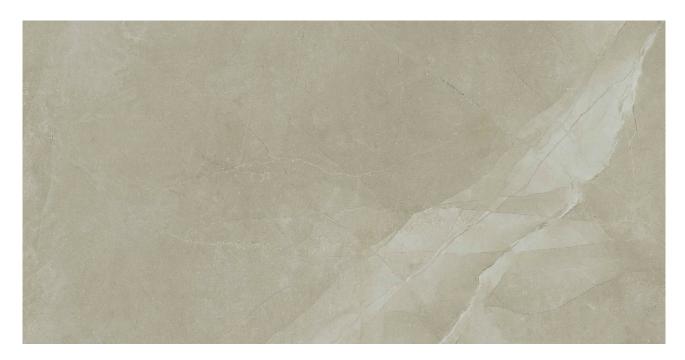

## PRODUCT 12X24F PULPIS GREY

Marble Look | 12"x24"

## **TECHNICAL DATA**

FINISH: Matt LOOK: Marble Look CODE: AC69-139 SIZE: 12"x24"

NAME: 12X24F Pulpis Grey

SERIES: Classic TYPOLOGY: Porcelain TYPE OF PIECE: Field Tile USE: Floor and Wall d Carminart

12X24F PULPIS GREY