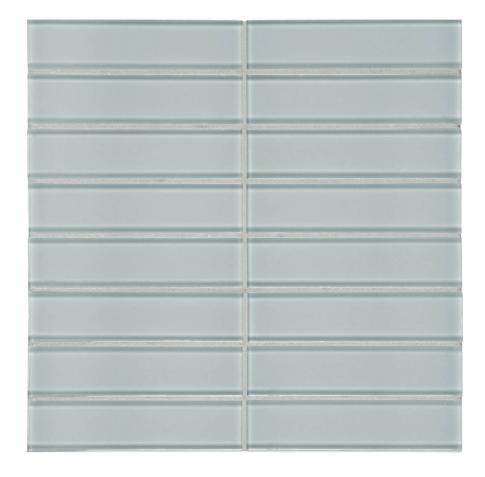

## PRODUCT CLOUD 1.5X6 STACKED MOSAIC

Glass | 11"x11"

## **TECHNICAL DATA**

FINISH: Gloss LOOK: Glass CODE: AC35-119 SIZE: 11"x11"

NAME: Cloud 1.5X6 Stacked Mosaic

SERIES: Bliss Element TYPE OF PIECE: Mosaic

USE: Wall only