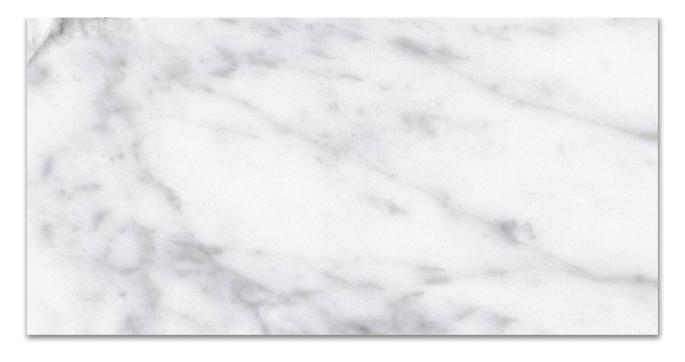

## PRODUCT 12X24F CARRARA

Marble Look | 12"x24"

## **TECHNICAL DATA**

FINISH: Matt LOOK: Marble Look CODE: AC69-136 SIZE: 12"x24"

NAME: 12X24F Carrara SERIES: Classic TYPOLOGY: Porcelain TYPE OF PIECE: Field Tile USE: Floor and Wall G Carminart

12X24F CARRARA