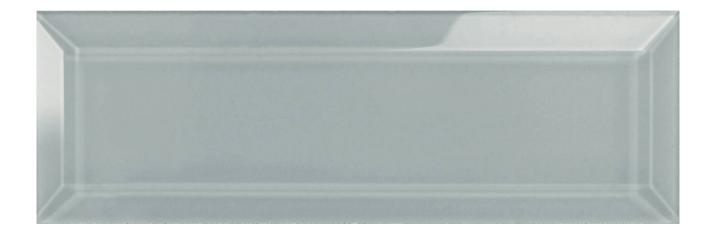

## PRODUCT SHADOW BEVELED 3X9

Glass | 3"x9"

## **TECHNICAL DATA**

FINISH: Gloss LOOK: Glass CODE: AC38-024 SIZE: 3"x9"

NAME: Shadow Beveled 3X9 SERIES: Bliss Element TYPOLOGY: Glass TYPE OF PIECE: Field Tile

USE: Wall only