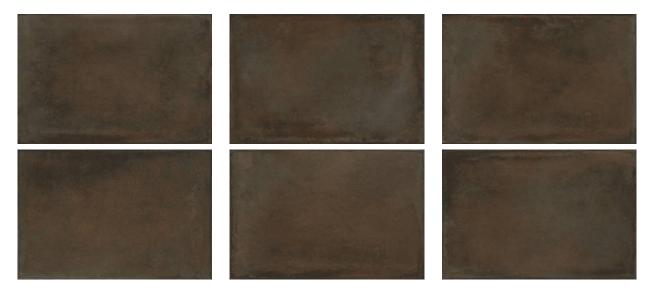

# PRODUCT CITADEL CHOCOLATE 16X24

Terracotta | 16"x24"



### **GRAPHIC VARIETY**



### **ROOM SCENES**



## **TECHNICAL DATA**

FINISH: Matt LOOK: Terracotta CODE: QUCR-CI-4 SIZE: 16"x24" NAME: Citadel Chocolate 16x24 SERIES: Charleston TYPOLOGY: Glazed Porcelain TYPE OF PIECE: Field Tile USE: Floor and Wall

## PACKING

|         |              | BOX |       |    | PALLET |       |    |
|---------|--------------|-----|-------|----|--------|-------|----|
| Size    | Product type | pcs | sqft  | lb | boxes  | sqft  | lb |
| 16"x24" | Field Tile   | 4   | 10.33 |    | 60     | 619.8 |    |

**WARNING** The information contained in this packing list is for guidance only, the contents of the packing may vary. Please consult our sales representatives for an exact list.