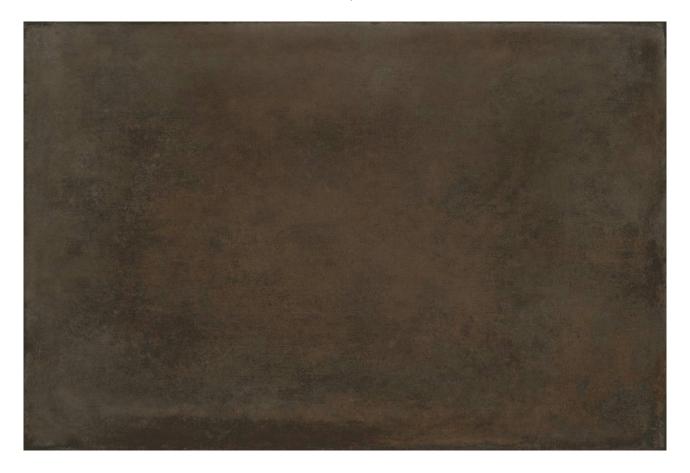

# PRODUCT CITADEL CHOCOLATE 16X24

Terracotta | 16"x24"

## **TECHNICAL DATA**

FINISH: Matt LOOK: Terracotta CODE: QUCR-CI-4 SIZE: 16"x24" NAME: Citadel Chocolate 16x24 SERIES: Charleston TYPOLOGY: Glazed Porcelain TYPE OF PIECE: Field Tile USE: Floor and Wall