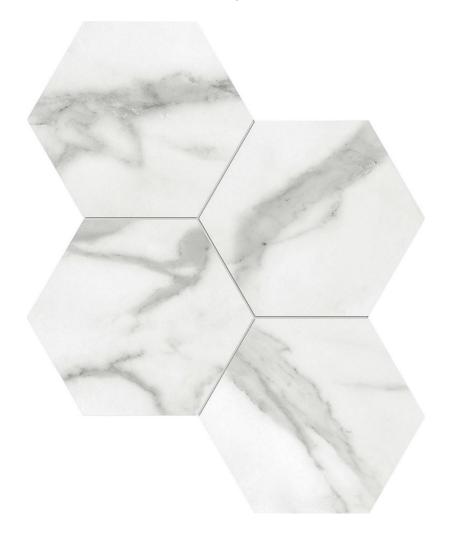

## PRODUCT STATUARIO VENEZIA POLISHED 6

Marble Look | 12"x14"

## **GRAPHIC VARIETY**