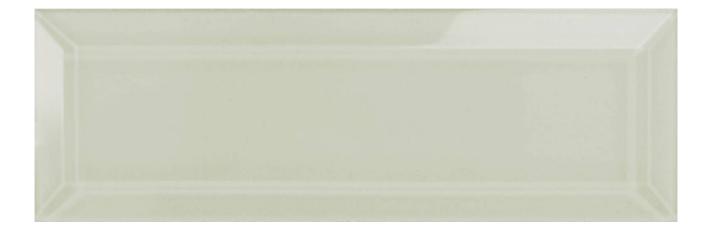

## PRODUCT SAND BEVELED 3X9

Glass | 3"x9"

## **TECHNICAL DATA**

FINISH: Gloss LOOK: Glass CODE: AC38-022 SIZE: 3"x9"

NAME: Sand Beveled 3X9 SERIES: Bliss Element TYPOLOGY: Glass TYPE OF PIECE: Field Tile

USE: Wall only

G Carminart

**SAND BEVELED 3X9** 