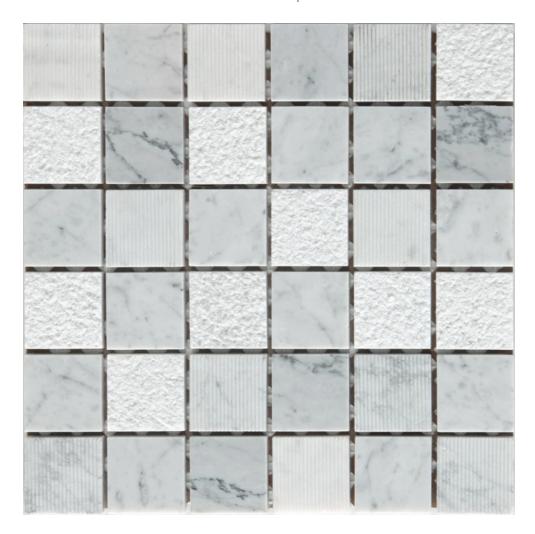

# PRODUCT GREY/WHITE MARBLE SAND BLASTED HONED MIX FINISH $2\$ $\$ $2\$ $\$

Multi-Look Mosaics | 12"x12"

### **TECHNICAL DATA**

LOOK: Multi-Look Mosaics CODE: RVCHAWM103

SIZE: 12"x12"

NAME: Grey/White Marble Sand Blasted Honed Mix Finish 2"x2"

SERIES: Chelsea Collection TYPOLOGY: Natural Stone TYPE OF PIECE: Mosaic USE: Floor and Wall

# GREY/WHITE MARBLE SAND BLASTED HONED MIX FINISH

2\"X2\"