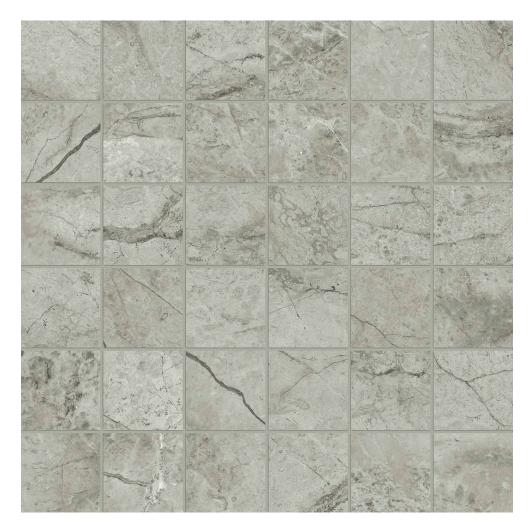

## PRODUCT ROMA ARGENTO HONED 2X2 MOSAIC

Marble Look | 12"x12"

## **TECHNICAL DATA**

FINISH: Matt LOOK: Marble Look CODE: QULX-RO-M3H SIZE: 12"x12" NAME: Roma Argento Honed 2X2 Mosaic SERIES: Luxury TYPOLOGY: Glazed Porcelain TYPE OF PIECE: Mosaic USE: Floor and Wall