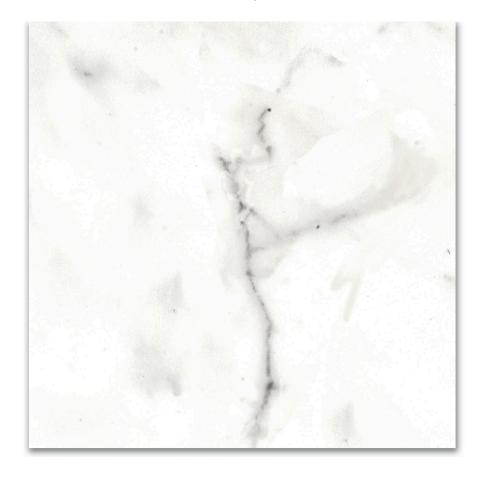

## PRODUCT 12X12F CALACATTA

Marble Look | 12"x12"

## **TECHNICAL DATA**

FINISH: Matt LOOK: Marble Look CODE: AC63-357 SIZE: 12"x12"

NAME: 12X12F Calacatta

SERIES: Classic TYPOLOGY: Porcelain TYPE OF PIECE: Field Tile USE: Floor and Wall G Carminart

12X12F CALACATTA