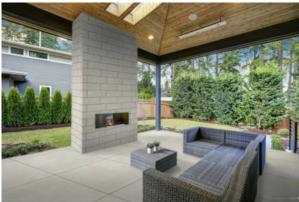

# PRODUCT ASHLAND 48X48 CREAM

Concrete | 48"x48"



## **GRAPHIC VARIETY**







## **DETAILS**







#### **TECHNICAL DATA**

FINISH: Matt LOOK: Concrete CODE: QUAS-CR-7 SIZE: 48"x48"

NAME: Ashland 48X48 Cream

NOTES: THIS PRODUCT IS SPECIAL ORDER AND NON CANCELLABLE OR RETURNABLE

SERIES: Ashland TYPOLOGY: Porcelain TYPE OF PIECE: Field Tile USE: Floor and Wall

#### **PACKING**

|   |         |              | BOX |      |    | PALLET |      |    |
|---|---------|--------------|-----|------|----|--------|------|----|
|   | Size    | Product type | pcs | sqft | lb | boxes  | sqft | lb |
| Γ | 48"x48" | Field Tile   | 1   | 15.5 |    | 40     | 620  |    |

**WARNING** The information contained in this packing list is for guidance only, the contents of the packing may vary. Please consult our sales representatives for an exact list.