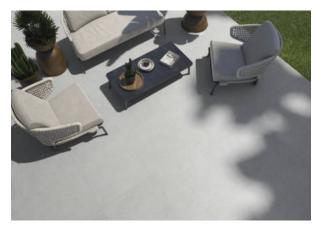

# PRODUCT ASHLAND 48X48 CREAM

Concrete | 48"x48"



## **GRAPHIC VARIETY**







## **DETAILS**







#### **TECHNICAL DATA**

FINISH: Matt LOOK: Concrete CODE: QUAS-CR-7 SIZE: 48"x48"

NAME: Ashland 48X48 Cream

NOTES: THIS PRODUCT IS SPECIAL ORDER AND NON CANCELLABLE OR RETURNABLE

SERIES: Ashland TYPOLOGY: Porcelain TYPE OF PIECE: Field Tile USE: Floor and Wall

#### **PACKING**

|   |         |              | BOX |      |    | PALLET |      |    |
|---|---------|--------------|-----|------|----|--------|------|----|
|   | Size    | Product type | pcs | sqft | lb | boxes  | sqft | lb |
| Γ | 48"x48" | Field Tile   | 1   | 15.5 |    | 40     | 620  |    |

**WARNING** The information contained in this packing list is for guidance only, the contents of the packing may vary. Please consult our sales representatives for an exact list.