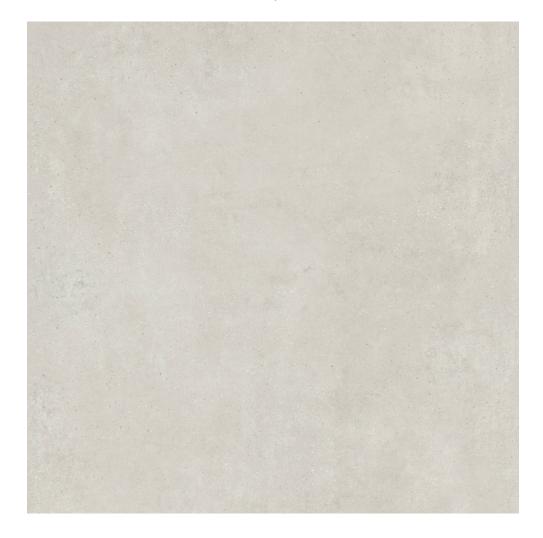

# PRODUCT ASHLAND 48X48 CREAM

Concrete | 48"x48"



## **GRAPHIC VARIETY**







## **DETAILS**







#### **TECHNICAL DATA**

FINISH: Matt LOOK: Concrete CODE: QUAS-CR-7 SIZE: 48"x48"

NAME: Ashland 48X48 Cream

NOTES: THIS PRODUCT IS SPECIAL ORDER AND NON CANCELLABLE OR RETURNABLE

SERIES: Ashland TYPOLOGY: Porcelain TYPE OF PIECE: Field Tile USE: Floor and Wall

#### **PACKING**

|   |         |              | BOX |      |    | PALLET |      |    |
|---|---------|--------------|-----|------|----|--------|------|----|
|   | Size    | Product type | pcs | sqft | lb | boxes  | sqft | lb |
| Γ | 48"x48" | Field Tile   | 1   | 15.5 |    | 40     | 620  |    |

**WARNING** The information contained in this packing list is for guidance only, the contents of the packing may vary. Please consult our sales representatives for an exact list.