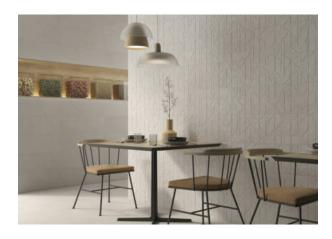

# PRODUCT ASHLAND 48X48 CREAM

Concrete | 48"x48"



## **GRAPHIC VARIETY**







## **DETAILS**







#### **TECHNICAL DATA**

FINISH: Matt LOOK: Concrete CODE: QUAS-CR-7 SIZE: 48"x48"

NAME: Ashland 48X48 Cream

NOTES: THIS PRODUCT IS SPECIAL ORDER AND NON CANCELLABLE OR RETURNABLE

SERIES: Ashland TYPOLOGY: Porcelain TYPE OF PIECE: Field Tile USE: Floor and Wall

#### **PACKING**

|   |         |              | BOX |      |    | PALLET |      |    |
|---|---------|--------------|-----|------|----|--------|------|----|
|   | Size    | Product type | pcs | sqft | lb | boxes  | sqft | lb |
| Γ | 48"x48" | Field Tile   | 1   | 15.5 |    | 40     | 620  |    |

**WARNING** The information contained in this packing list is for guidance only, the contents of the packing may vary. Please consult our sales representatives for an exact list.