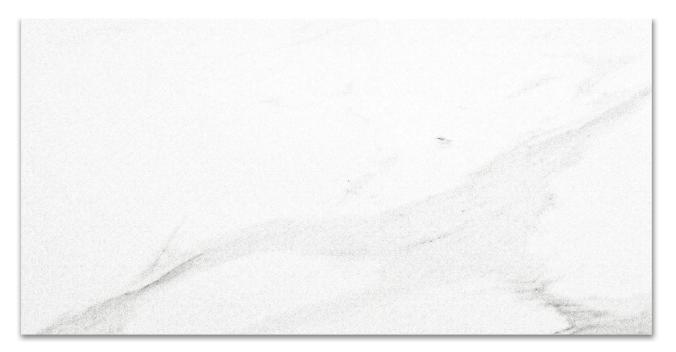

## PRODUCT POLISHED INFATUATION 16X32

Marble Look | 16"x31"

## **GRAPHIC VARIETY**

## **TECHNICAL DATA**

FINISH: Polish LOOK: Marble Look CODE: QUAD-IF-5PN SIZE: 16"x31" NAME: Polished Infatuation 16X32 SERIES: Ardor TYPOLOGY: Porcelain TYPE OF PIECE: Field Tile USE: Floor and Wall