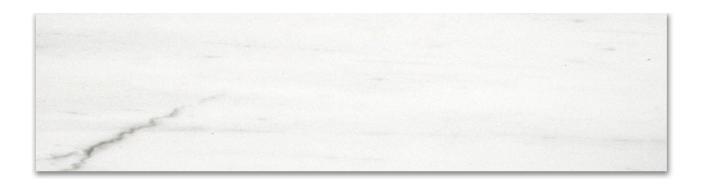

## PRODUCT POLISHED 3X12 DEVOTION BULLNOSE

Marble Look | 3"x12"

## **TECHNICAL DATA**

FINISH: Polish LOOK: Marble Look CODE: QUAD-DE-SBPN SIZE: 3"x12" NAME: Polished 3X12 Devotion Bullnose SERIES: Ardor TYPOLOGY: Porcelain TYPE OF PIECE: Bullnose USE: Floor and Wall